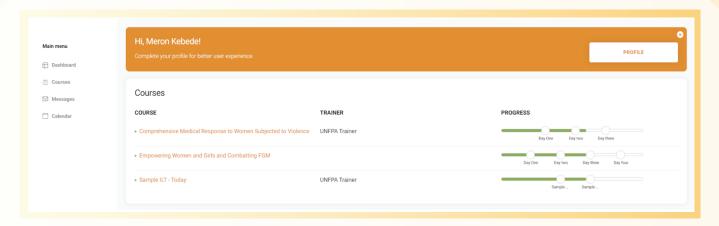

## **KEY FEATURES**

Once logged in, the dashboard is the homepage. Here will be featured progress made on the courses taken and access to the courses, messages, and calendar of events.

## Dashboard

This feature allows you to view all the learning paths and information about your recently enrolled learning activities.

To edit your profile, click on the 'profile' button on the right side. When finished editing, scroll down to the bottom of the page and click 'save.'

## Courses

The courses section features the list of courses available in LearnUNFPA. The 'enroll to training' button will take you to the summary page. The summary page will give you a more comprehensive description of the course and the resource materials available. If you decide to take the course, you can click on the 'start' button.